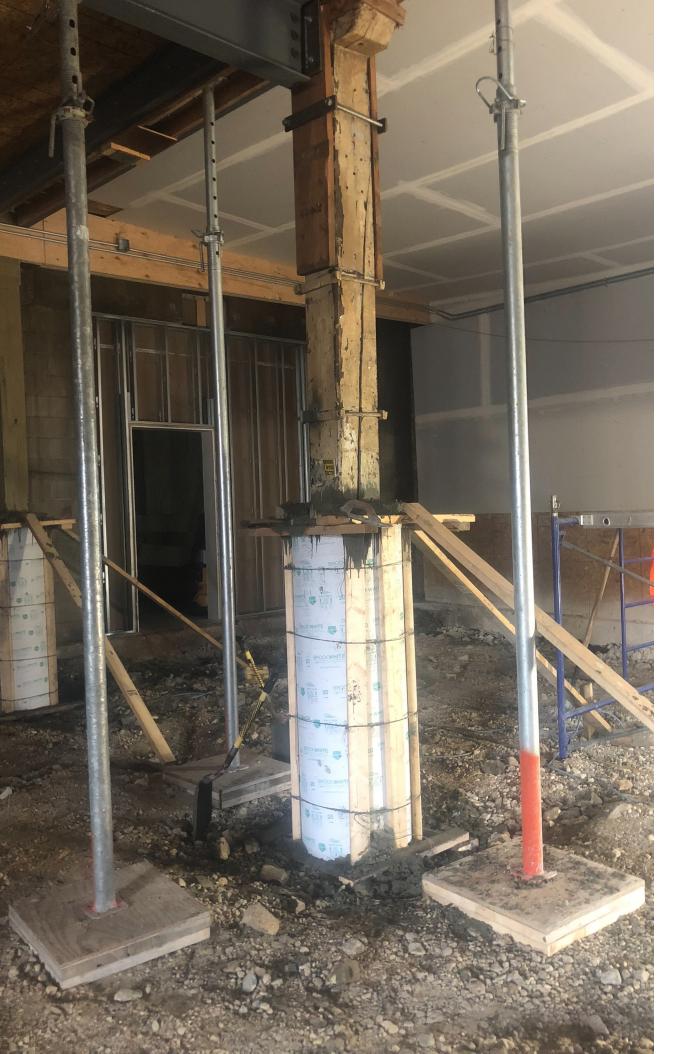

## Gourmet Coffee Building Renovation

Ernst Hansch Construction worked with Gourmet Coffee Specialists Ltd. to complete the design and building renovation of their new Sherbrook Street location.

Construction amalgamated two existing office/manufacturing/storage spaces, converting the building to accommodate Gourmet Coffee's requirement of new offices, packaging and distribution areas, product/inventory storage as well as indoor parking for their delivery vehicles.