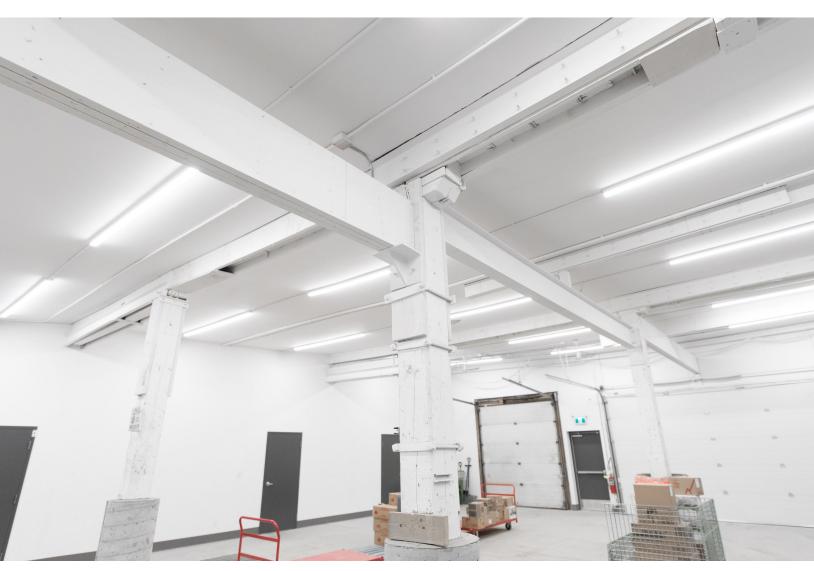

## Gourmet Coffee Building Renovation

Ernst Hansch Construction worked with Gourmet Coffee Specialists Ltd. to complete the design and building renovation of their new Sherbrook Street location.

Construction amalgamated two existing office/manufacturing/storage spaces, converting the building to accommodate Gourmet Coffee's requirement of new offices, packaging and distribution areas, product/inventory storage as well as indoor parking for their delivery vehicles.