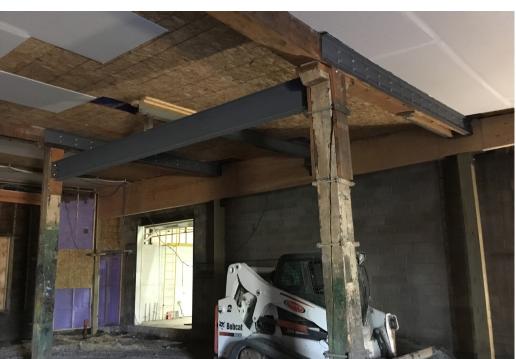

## Gourmet Coffee Building Renovation

Ernst Hansch Construction worked with Gourmet Coffee Specialists Ltd. to complete the design and building renovation of their new Sherbrook Street location.

Construction amalgamated two existing office/manufacturing/storage spaces, converting the building to accommodate Gourmet Coffee's requirement of new offices, packaging and distribution areas, product/inventory storage as well as indoor parking for their delivery vehicles.