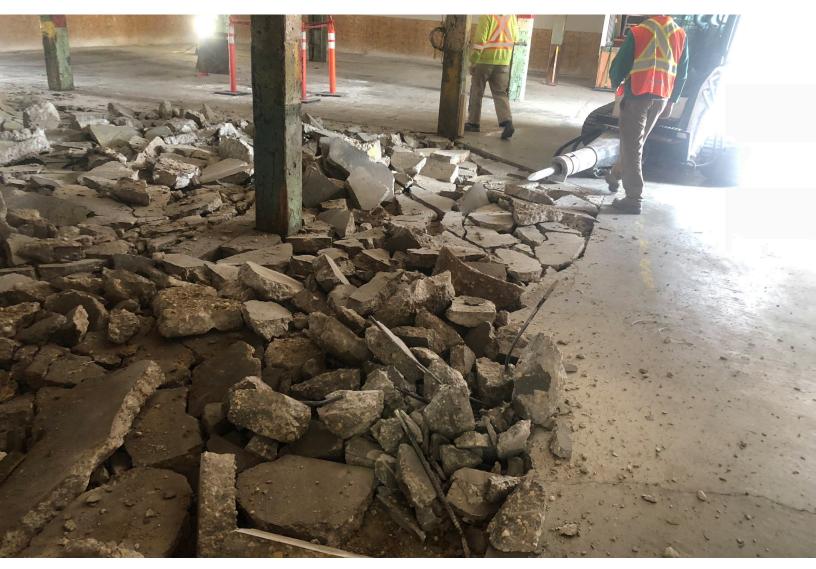

## Gourmet Coffee Building Renovation

Ernst Hansch Construction worked with Gourmet Coffee Specialists Ltd. to complete the design and building renovation of their new Sherbrook Street location.

Construction amalgamated two existing office/manufacturing/storage spaces, converting the building to accommodate Gourmet Coffee's requirement of new offices, packaging and distribution areas, product/inventory storage as well as indoor parking for their delivery vehicles.