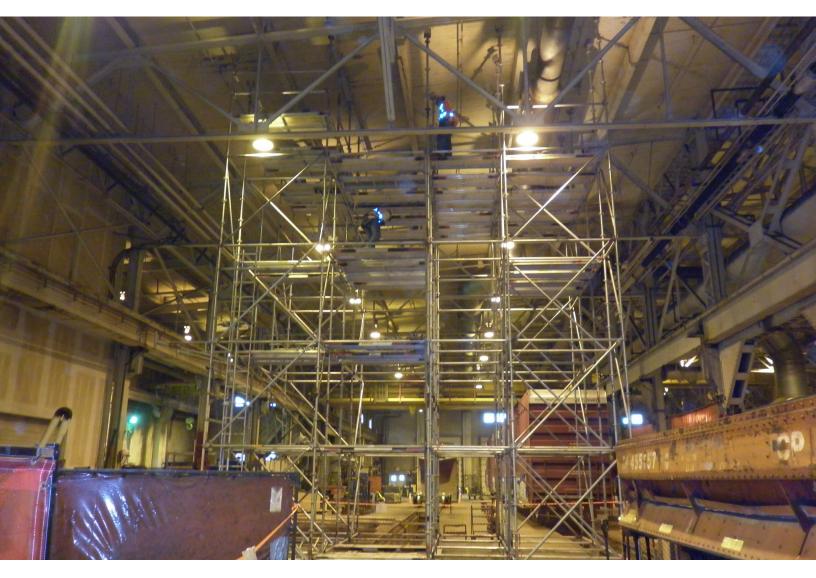

## Structural Roof Beam Repairs

Ernst Hansch Construction was contracted to repair the failing structural wood roof beams throughout CP Rail's shop. All work was completed while maintaining CP's operations in the shop.

The work included replacement of existing beams including jacking and shoring of the roof structure and installation of new roof beams, as well as alternative repairs to existing beams and other structural components.