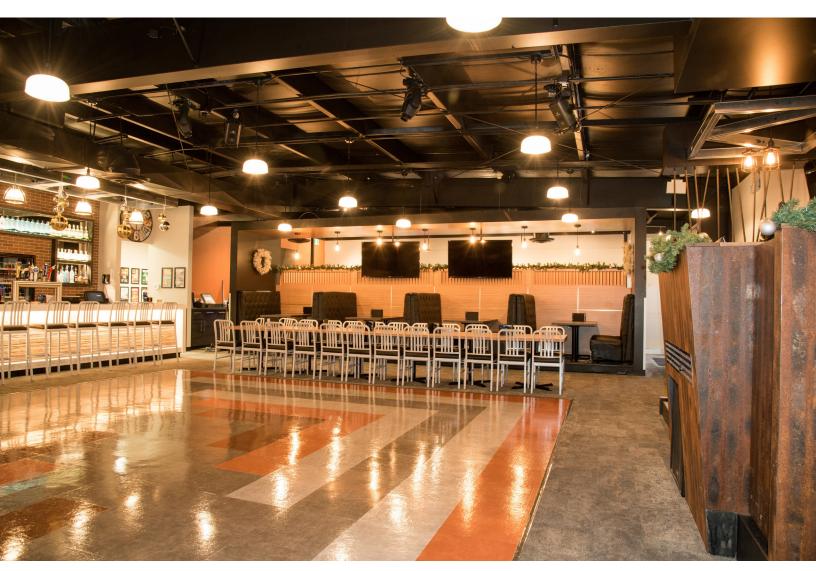

## The Edge Lounge & Nightclub Renovation

The owner of the Edge Lounge and Nightclub located at the Frantz Inn near Steinbach, Manitoba wanted to renovate the interior of the space to provide a new atmosphere and improve functionality of the space.

Through collaboration with the owner and interior designer, Ernst Hansch Construction provided value engineering to tailor the design and deliver construction techniques that provided the best value and reduce the overall cost of the work while meeting the intent. Remaining open during construction and with only two weeks lead time, this 3,400 square foot interior renovation was completed within the original 7 week schedule including all high end finishes and installation of the first GlasTender modular bar system in Canada.