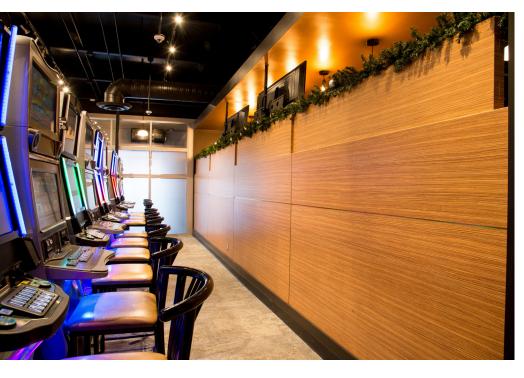

## The Edge Lounge & Nightclub Renovation

The owner of the Edge Lounge and Nightclub located at the Frantz Inn near Steinbach, Manitoba wanted to renovate the interior of the space to provide a new atmosphere and improve functionality of the space.

Through collaboration with the owner and interior designer, Ernst Hansch Construction provided value engineering to tailor the design and deliver construction techniques that provided the best value and reduce the overall cost of the work while meeting the intent. Remaining open during construction and with only two weeks lead time, this 3,400 square foot interior renovation was completed within the original 7 week schedule including all high end finishes and installation of the first GlasTender modular bar system in Canada.