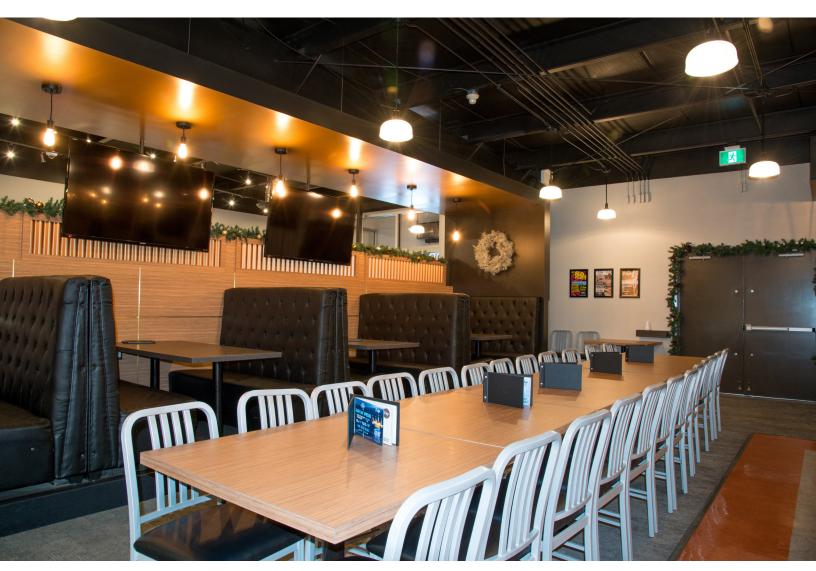

## The Edge Lounge & Nightclub Renovation

The owner of the Edge Lounge and Nightclub located at the Frantz Inn near Steinbach, Manitoba wanted to renovate the interior of the space to provide a new atmosphere and improve functionality of the space.

Through collaboration with the owner and interior designer, Ernst Hansch Construction provided value engineering to tailor the design and deliver construction techniques that provided the best value and reduce the overall cost of the work while meeting the intent. Remaining open during construction and with only two weeks lead time, this 3,400 square foot interior renovation was completed within the original 7 week schedule including all high end finishes and installation of the first GlasTender modular bar system in Canada.