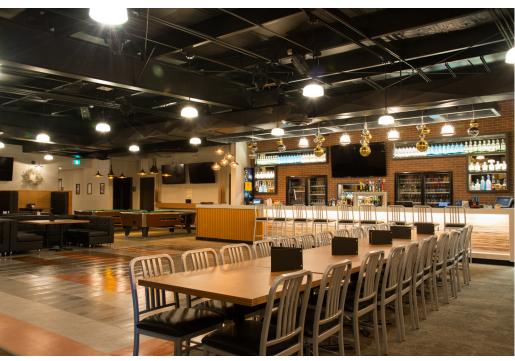

## The Edge Lounge & Nightclub Renovation

The owner of the Edge Lounge and Nightclub located at the Frantz Inn near Steinbach, Manitoba wanted to renovate the interior of the space to provide a new atmosphere and improve functionality of the space.

Through collaboration with the owner and interior designer, Ernst Hansch Construction provided value engineering to tailor the design and deliver construction techniques that provided the best value and reduce the overall cost of the work while meeting the intent. Remaining open during construction and with only two weeks lead time, this 3,400 square foot interior renovation was completed within the original 7 week schedule including all high end finishes and installation of the first GlasTender modular bar system in Canada.