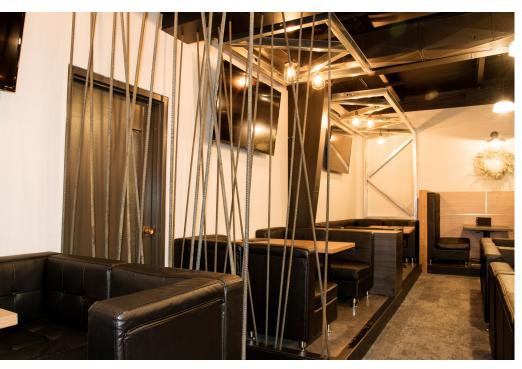

## The Edge Lounge & Nightclub Renovation

The owner of the Edge Lounge and Nightclub located at the Frantz Inn near Steinbach, Manitoba wanted to renovate the interior of the space to provide a new atmosphere and improve functionality of the space.

Through collaboration with the owner and interior designer, Ernst Hansch Construction provided value engineering to tailor the design and deliver construction techniques that provided the best value and reduce the overall cost of the work while meeting the intent. Remaining open during construction and with only two weeks lead time, this 3,400 square foot interior renovation was completed within the original 7 week schedule including all high end finishes and installation of the first GlasTender modular bar system in Canada.