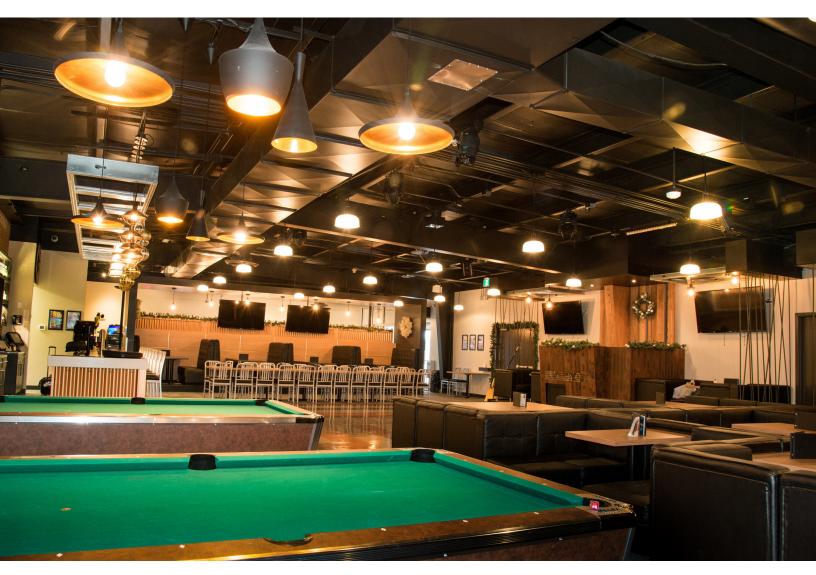

## The Edge Lounge & Nightclub Renovation

The owner of the Edge Lounge and Nightclub located at the Frantz Inn near Steinbach, Manitoba wanted to renovate the interior of the space to provide a new atmosphere and improve functionality of the space.

Through collaboration with the owner and interior designer, Ernst Hansch Construction provided value engineering to tailor the design and deliver construction techniques that provided the best value and reduce the overall cost of the work while meeting the intent. Remaining open during construction and with only two weeks lead time, this 3,400 square foot interior renovation was completed within the original 7 week schedule including all high end finishes and installation of the first GlasTender modular bar system in Canada.