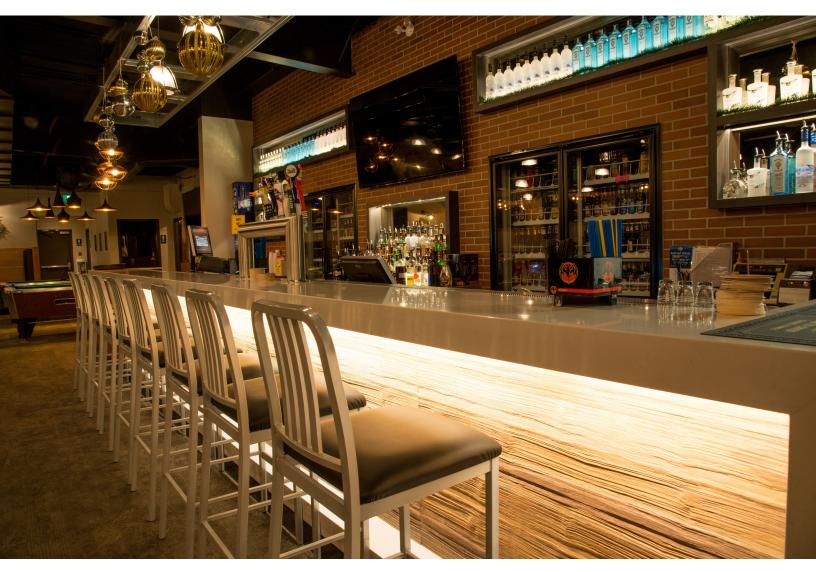

## The Edge Lounge & Nightclub Renovation

The owner of the Edge Lounge and Nightclub located at the Frantz Inn near Steinbach, Manitoba wanted to renovate the interior of the space to provide a new atmosphere and improve functionality of the space.

Through collaboration with the owner and interior designer, Ernst Hansch Construction provided value engineering to tailor the design and deliver construction techniques that provided the best value and reduce the overall cost of the work while meeting the intent. Remaining open during construction and with only two weeks lead time, this 3,400 square foot interior renovation was completed within the original 7 week schedule including all high end finishes and installation of the first GlasTender modular bar system in Canada.