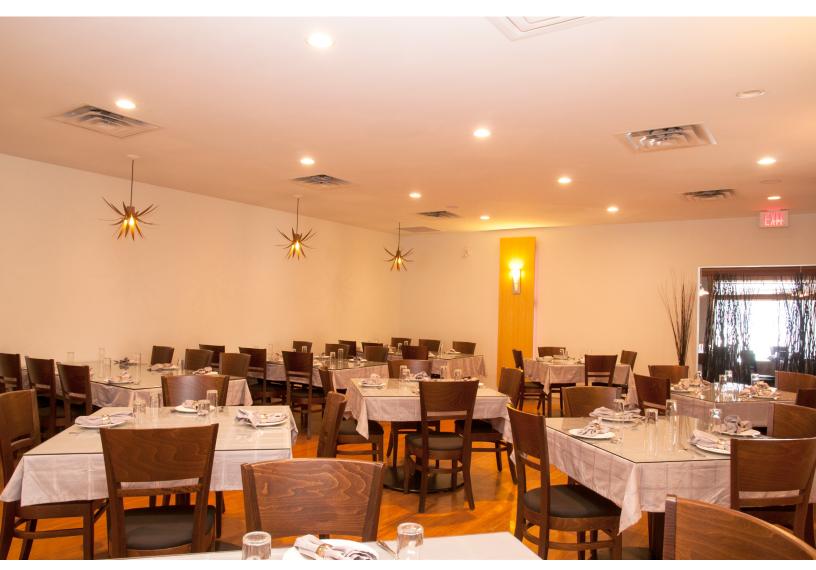

## Sukhothai Restaurant Building Addition

Ernst Hansch Construction provided design-build services to renovate the existing restaurant and complete a 1,350 square foot building addition for Sukhothai Restaurant located at 191 Osborne Street. Ernst Hansch Construction worked closely with the

owner and interior designer during the planning and design stages to satisfy the project requirements while meeting the budget and providing the additional space required along with a fresh new look to the restaurant Client Sukhothai Restaurant