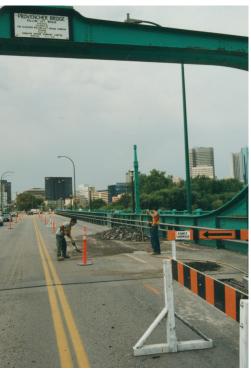

## Provencher Bridge Deck Repairs

Ernst Hansch Construction Ltd. was awarded the City of Winnipeg contract to complete the bascule span bridge deck repairs for the original Provencher Bridge.

The construction works included the removal of the existing asphalt to open up the structural steel bridge deck underneath. The steel deck was

sandblasted to expose the new metal and studs were rewelded to create a new connection between the floor beams and the structural steel deck. The deck was then recoated using waterproof membrane and asphalt reapplied to the affected areas.