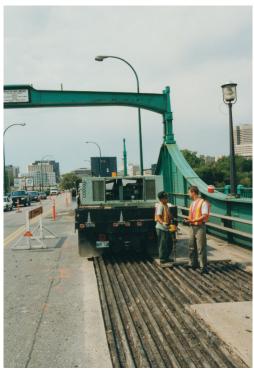

## Provencher Bridge Deck Repairs

Ernst Hansch Construction Ltd. was awarded the City of Winnipeg contract to complete the bascule span bridge deck repairs for the original Provencher Bridge.

The construction works included the removal of the existing asphalt to open up the structural steel bridge deck underneath. The steel deck was

sandblasted to expose the new metal and studs were rewelded to create a new connection between the floor beams and the structural steel deck. The deck was then recoated using waterproof membrane and asphalt reapplied to the affected areas.