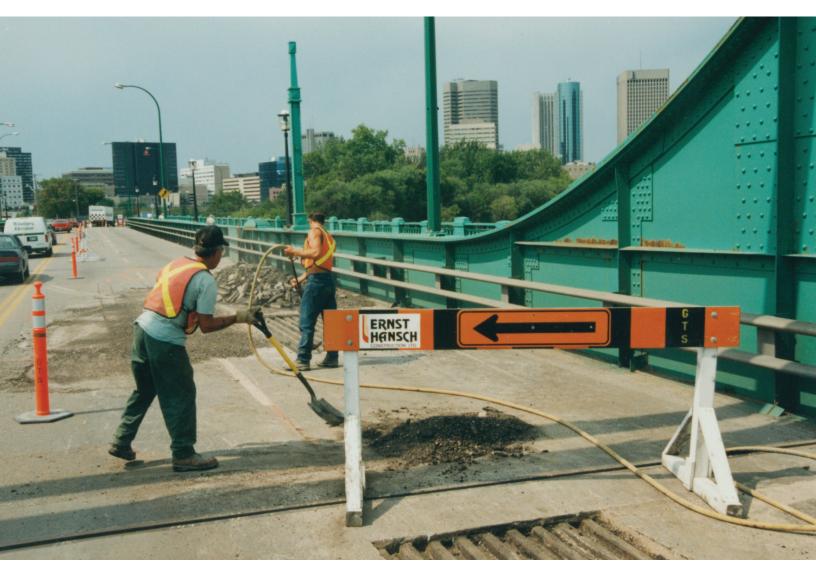

## Provencher Bridge Deck Repairs

Ernst Hansch Construction Ltd. was awarded the City of Winnipeg contract to complete the bascule span bridge deck repairs for the original Provencher Bridge.

The construction works included the removal of the existing asphalt to open up the structural steel bridge deck underneath. The steel deck was

sandblasted to expose the new metal and studs were rewelded to create a new connection between the floor beams and the structural steel deck. The deck was then recoated using waterproof membrane and asphalt reapplied to the affected areas.