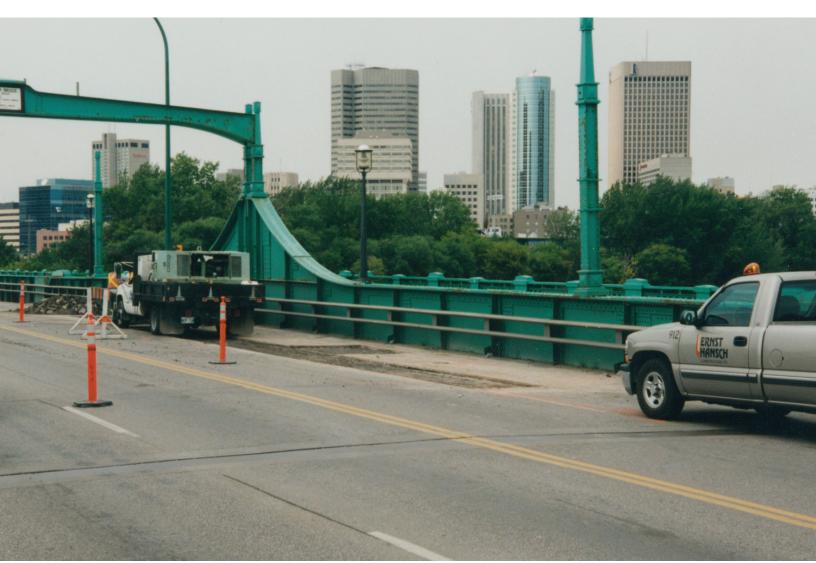

## Provencher Bridge Deck Repairs

Ernst Hansch Construction Ltd. was awarded the City of Winnipeg contract to complete the bascule span bridge deck repairs for the original Provencher Bridge.

The construction works included the removal of the existing asphalt to open up the structural steel bridge deck underneath. The steel deck was

sandblasted to expose the new metal and studs were rewelded to create a new connection between the floor beams and the structural steel deck. The deck was then recoated using waterproof membrane and asphalt reapplied to the affected areas.