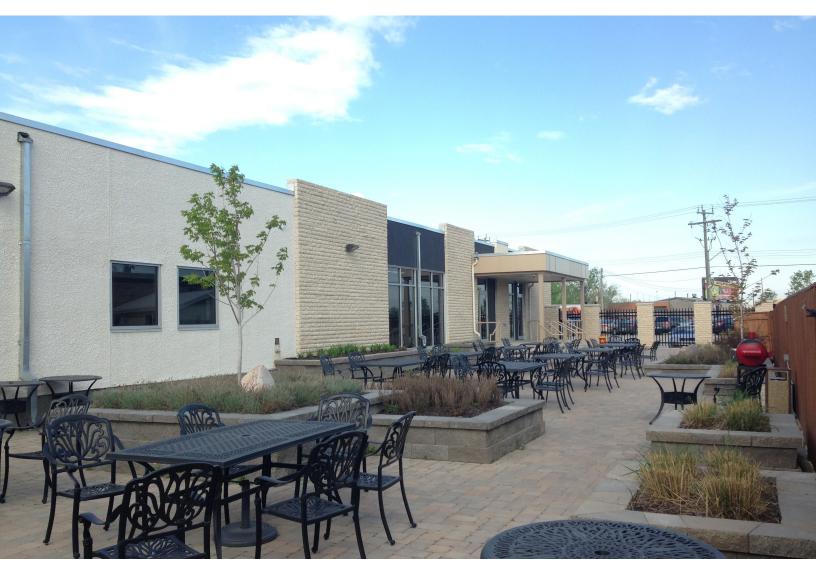

water services had to be rerouted. Specialized HVAC was incorporated to meet the requirements for the data centre and future stand by generator capabilities.

The design and construction of the new exterior Courtyard included hardscaping, decorative security fencing, land drainage and the guard house relocation.