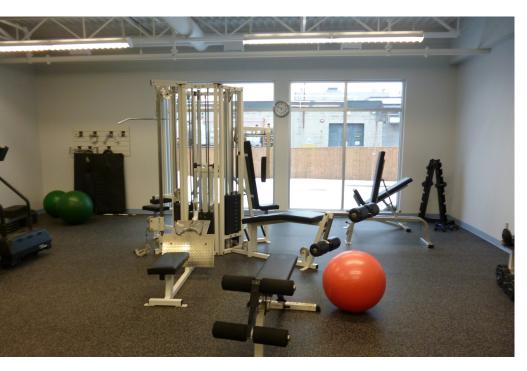

The new addition incorporated executive offices, a new data centre and IT department offices as well as a gymnasium, shower and locker room.

To accommodate the new Home Office Addition, the existing sewer and