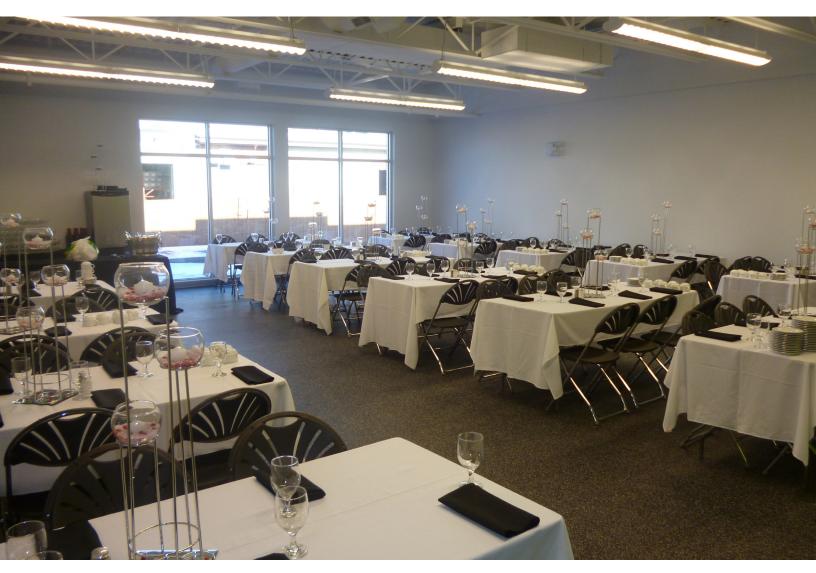

The new addition incorporated executive offices, a new data centre and IT department offices as well as a gymnasium, shower and locker room.

To accommodate the new Home Office Addition, the existing sewer and