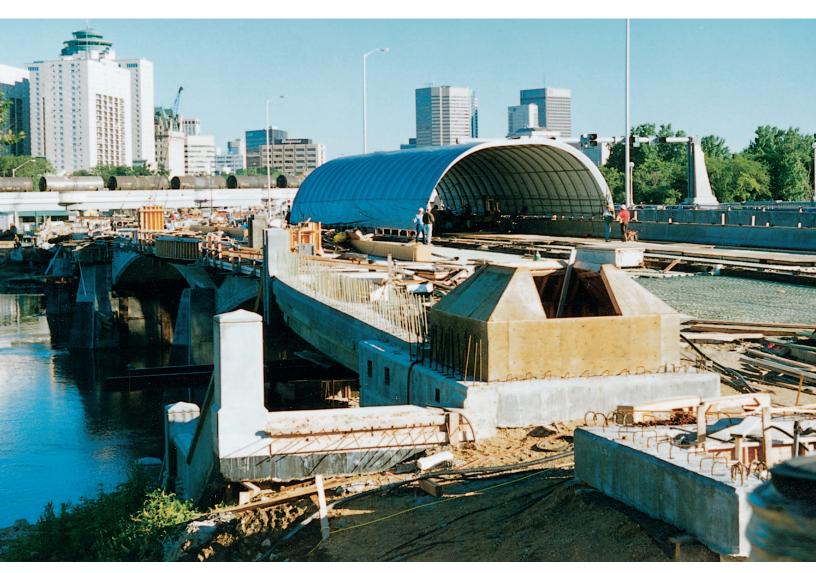

## Norwood Bridge Deck Overlay

Ernst Hansch Construction Ltd. was awarded the City of Winnipeg contract for the Norwood Bridge Deck Overlay.

The high density concrete overlay was the final roadway surface. The special Silica Fume Concrete mixture, with high cement content, granite aggregate and special additive, was

used to achieve the required thickness of 125mm.

The upper lift concrete bridge deck was placed using a special concrete overlay machine and a move able bridge deck hoarding.

Client City of Winnipeg

Location Winnipeg, Manitoba