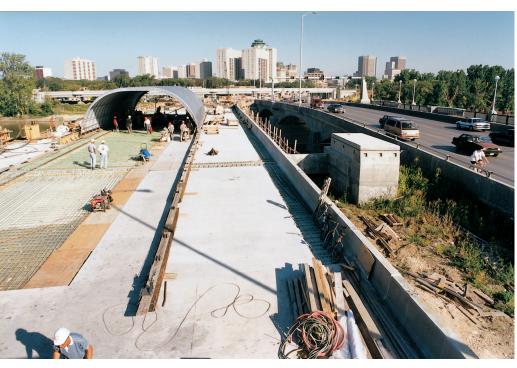

## Norwood Bridge Deck Overlay

Ernst Hansch Construction Ltd. was awarded the City of Winnipeg contract for the Norwood Bridge Deck Overlay.

The high density concrete overlay was the final roadway surface. The special Silica Fume Concrete mixture, with high cement content, granite aggregate and special additive, was

used to achieve the required thickness of 125mm.

The upper lift concrete bridge deck was placed using a special concrete overlay machine and a move able bridge deck hoarding.

Client City of Winnipeg

Location Winnipeg, Manitoba