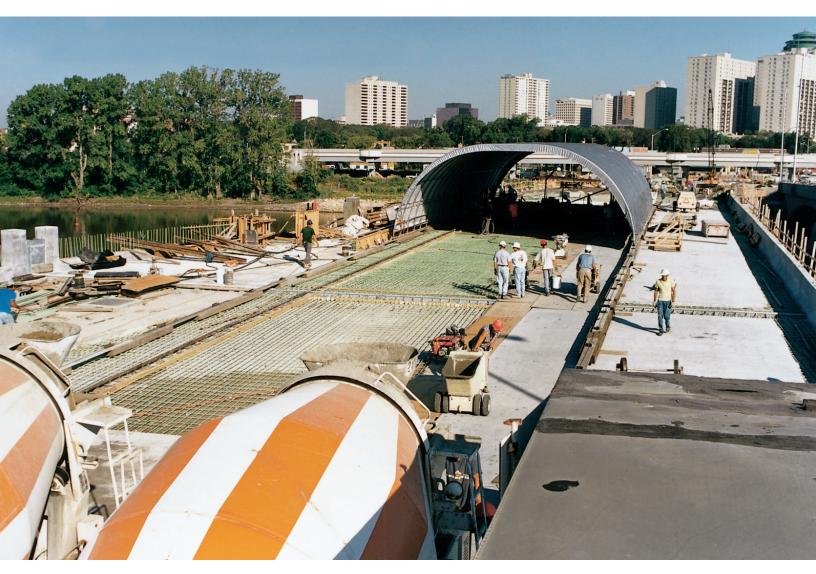

## Norwood Bridge Deck Overlay

Ernst Hansch Construction Ltd. was awarded the City of Winnipeg contract for the Norwood Bridge Deck Overlay.

The high density concrete overlay was the final roadway surface. The special Silica Fume Concrete mixture, with high cement content, granite aggregate and special additive, was

used to achieve the required thickness of 125mm.

The upper lift concrete bridge deck was placed using a special concrete overlay machine and a move able bridge deck hoarding.

Client City of Winnipeg

Location Winnipeg, Manitoba