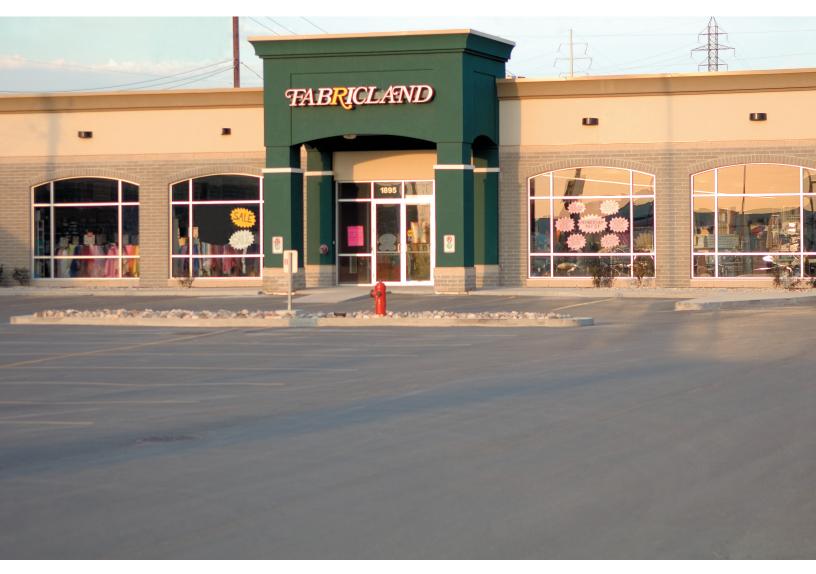

## **Fabricland**

Ernst Hansch Construction provided design-build services to Fabricland for the construction of their new 15,000 sq. ft. retail warehouse building, complete with administration offices

Client Fabricland Mid-West Ltd.

Location 1895 Pembina Highway

Winnipeg, Manitoba

Size 15,000 square feet

Completed November 2005

Project Type Commercial - Retail

Services Design-Build