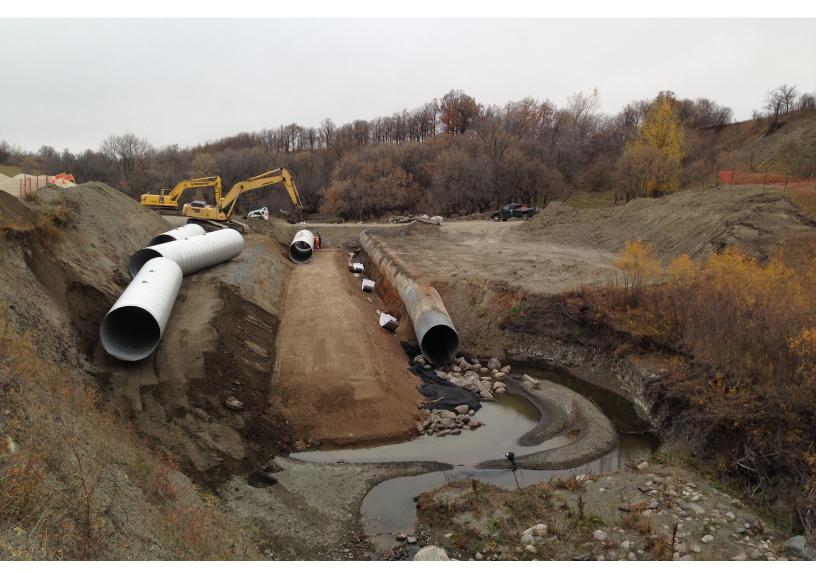

## Culvert Replacements, RM of Stanley

Ernst Hansch Construction was awarded the contract to replace 3 large diameter culverts that had been damaged during a flood event in the Rural Municipality of Stanley.

Due to the age and the condition of the existing culverts, a full replacement was deemed the most cost-efficient solution. Work was completed in an active drain. Quick replacement was key to avoiding further flooding or a complete wash out.