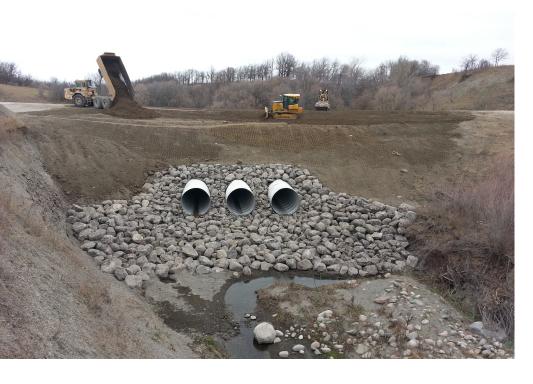

## Culvert Replacements, RM of Stanley

Ernst Hansch Construction was awarded the contract to replace 3 large diameter culverts that had been damaged during a flood event in the Rural Municipality of Stanley.

Due to the age and the condition of the existing culverts, a full replacement was deemed the most cost-efficient solution. Work was completed in an active drain. Quick replacement was key to avoiding further flooding or a complete wash out.