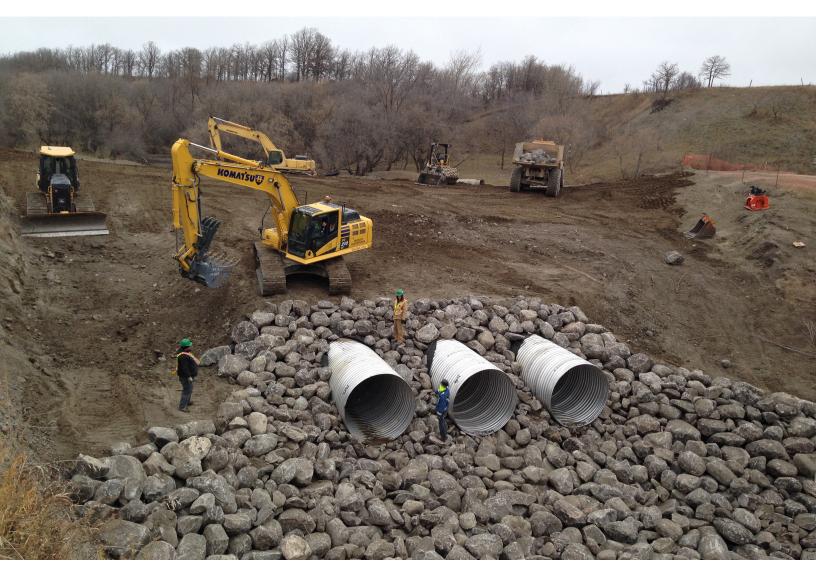

## Culvert Replacements, RM of Stanley

Ernst Hansch Construction was awarded the contract to replace 3 large diameter culverts that had been damaged during a flood event in the Rural Municipality of Stanley.

Due to the age and the condition of the existing culverts, a full replacement was deemed the most cost-efficient solution. Work was completed in an active drain. Quick replacement was key to avoiding further flooding or a complete wash out.