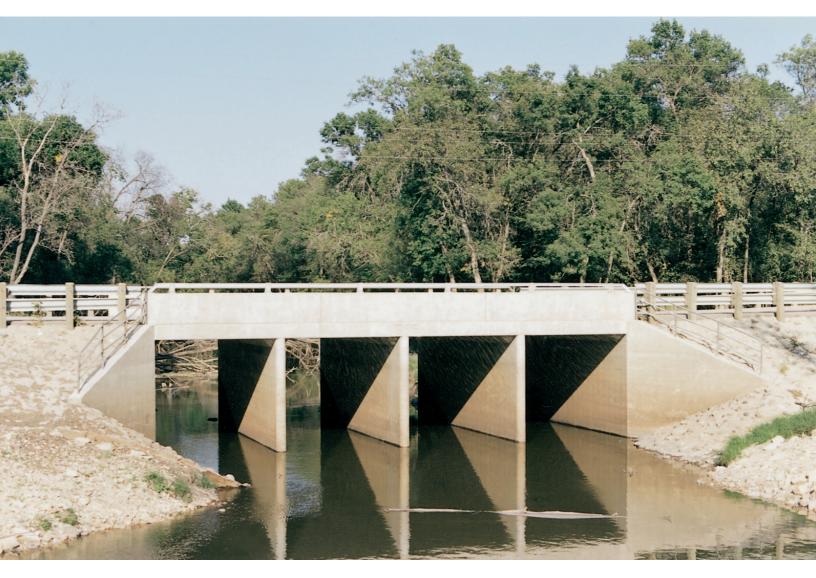

## **Concrete Box Culverts**

Over the years, Ernst Hansch Construction Ltd. has completed a number of concrete box culvert projects.

As well as the concrete box culvert over the La Salle River in La Barriere Park, Ernst Hansch Construction Ltd. also built concrete box culverts over Omands Creek at Empress Street and Omands Creek at Dublin Avenue in Winnipeg.

Ernst Hansch Construction Ltd. also completed concrete box culverts at Bridge Sites No. 3147-02 and 3148-02 through Hwy 75 between Winnipeg and Morris, Manitoba.

| Client       | Various                           |
|--------------|-----------------------------------|
| Location     | Various                           |
| Size         | N/A                               |
| Completed    | Various                           |
| Project Type | Bridges & Infrastructure<br>- New |
| Services     | Design-Bid-Build                  |