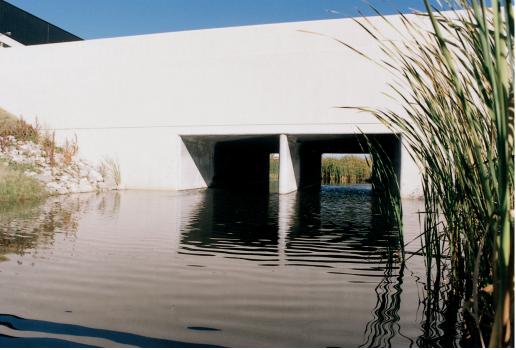

## **Concrete Box Culverts**

Over the years, Ernst Hansch Construction Ltd. has completed a number of concrete box culvert projects.

As well as the concrete box culvert over the La Salle River in La Barriere Park, Ernst Hansch Construction Ltd. also built concrete box culverts over Omands Creek at Empress Street and Omands Creek at Dublin Avenue in Winnipeg.

Ernst Hansch Construction Ltd. also completed concrete box culverts at Bridge Sites No. 3147-02 and 3148-02 through Hwy 75 between Winnipeg and Morris, Manitoba.

| Client       | Various                           |
|--------------|-----------------------------------|
| Location     | Various                           |
| Size         | N/A                               |
| Completed    | Various                           |
| Project Type | Bridges & Infrastructure<br>- New |
| Services     | Design-Bid-Build                  |