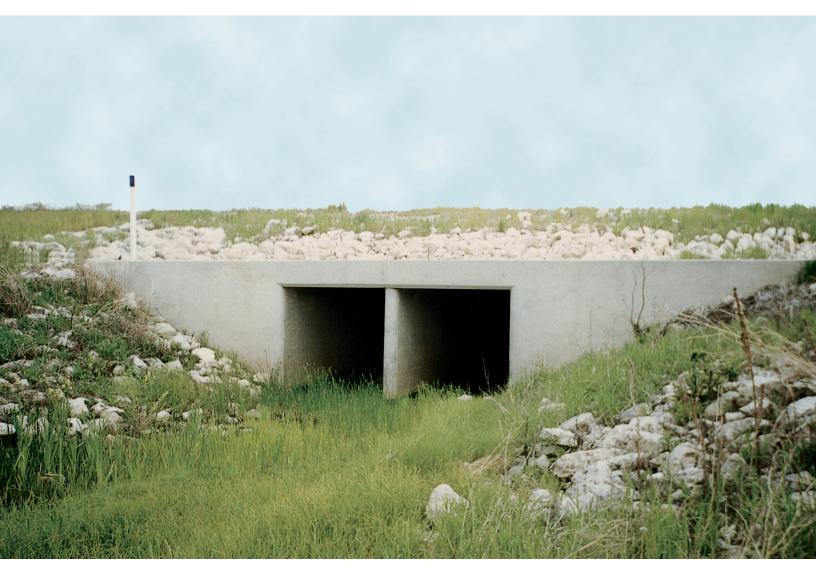

## **Concrete Box Culverts**

Over the years, Ernst Hansch Construction Ltd. has completed a number of concrete box culvert projects.

As well as the concrete box culvert over the La Salle River in La Barriere Park, Ernst Hansch Construction Ltd. also built concrete box culverts over Omands Creek at Empress Street and Omands Creek at Dublin Avenue in Winnipeg.

Ernst Hansch Construction Ltd. also completed concrete box culverts at Bridge Sites No. 3147-02 and 3148-02 through Hwy 75 between Winnipeg and Morris, Manitoba.

| Client       | Various                           |
|--------------|-----------------------------------|
| Location     | Various                           |
| Size         | N/A                               |
| Completed    | Various                           |
| Project Type | Bridges & Infrastructure<br>- New |
| Services     | Design-Bid-Build                  |