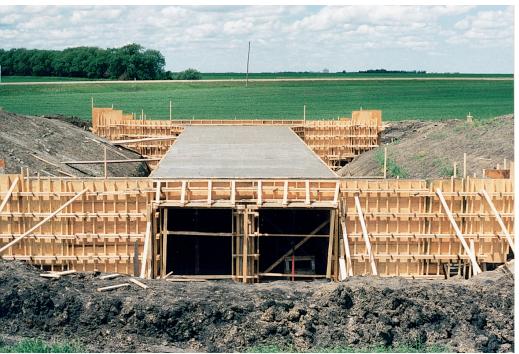

## **Concrete Box Culverts**

Over the years, Ernst Hansch Construction Ltd. has completed a number of concrete box culvert projects.

As well as the concrete box culvert over the La Salle River in La Barriere Park, Ernst Hansch Construction Ltd. also built concrete box culverts over Omands Creek at Empress Street and Omands Creek at Dublin Avenue in Winnipeg.

Ernst Hansch Construction Ltd. also completed concrete box culverts at Bridge Sites No. 3147-02 and 3148-02 through Hwy 75 between Winnipeg and Morris, Manitoba.

| Client       | Various                           |
|--------------|-----------------------------------|
| Location     | Various                           |
| Size         | N/A                               |
| Completed    | Various                           |
| Project Type | Bridges & Infrastructure<br>- New |
| Services     | Design-Bid-Build                  |