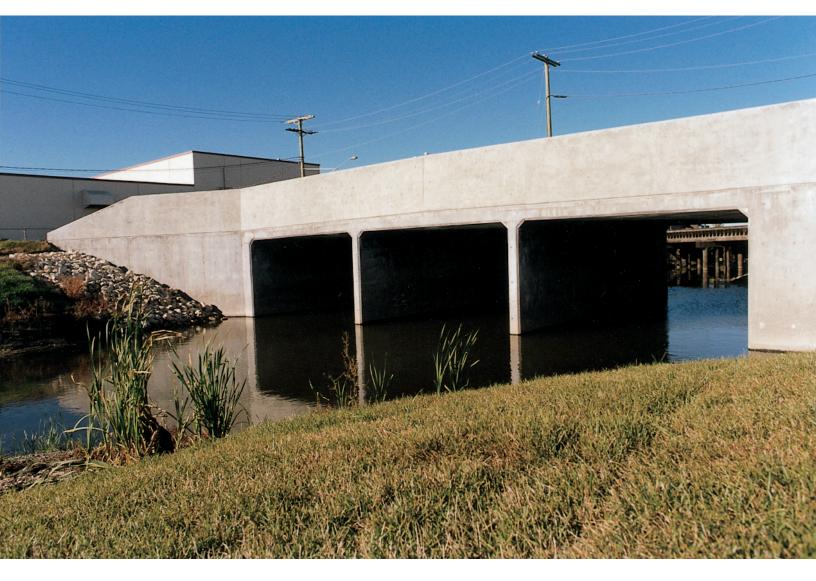

## **Concrete Box Culverts**

Over the years, Ernst Hansch Construction Ltd. has completed a number of concrete box culvert projects.

As well as the concrete box culvert over the La Salle River in La Barriere Park, Ernst Hansch Construction Ltd. also built concrete box culverts over Omands Creek at Empress Street and Omands Creek at Dublin Avenue in Winnipeg.

Ernst Hansch Construction Ltd. also completed concrete box culverts at Bridge Sites No. 3147-02 and 3148-02 through Hwy 75 between Winnipeg and Morris, Manitoba.

| Client       | Various                           |
|--------------|-----------------------------------|
| Location     | Various                           |
| Size         | N/A                               |
| Completed    | Various                           |
| Project Type | Bridges & Infrastructure<br>- New |
| Services     | Design-Bid-Build                  |