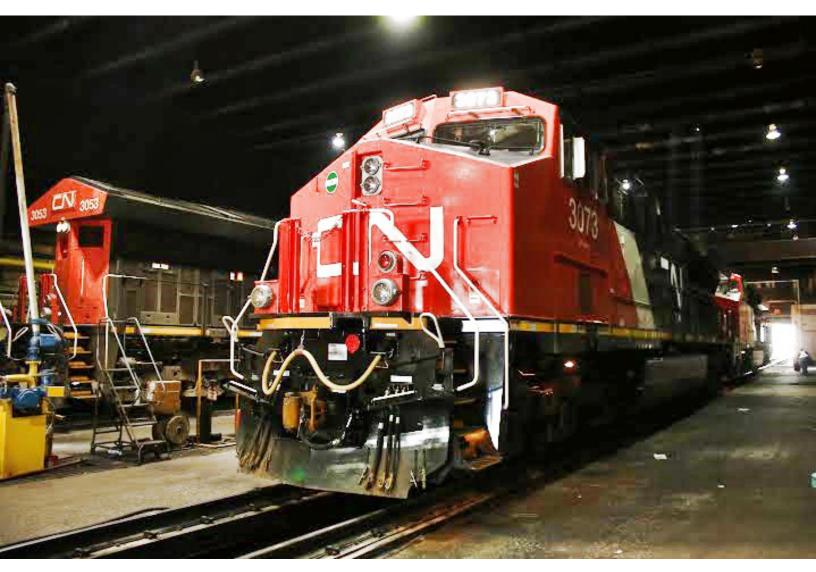

This large volume, open span structure facility incorporated the transfer table, sandblasting and painting station, maintenance shop, electrical shop, welding shop, wash station, parts

storage, battery shop, fueling station and petroleum, paint and lubrication storage services. The maintenance area was equipped with an overhead crane system and multiple jib cranes for material transfer and boxcar repair.