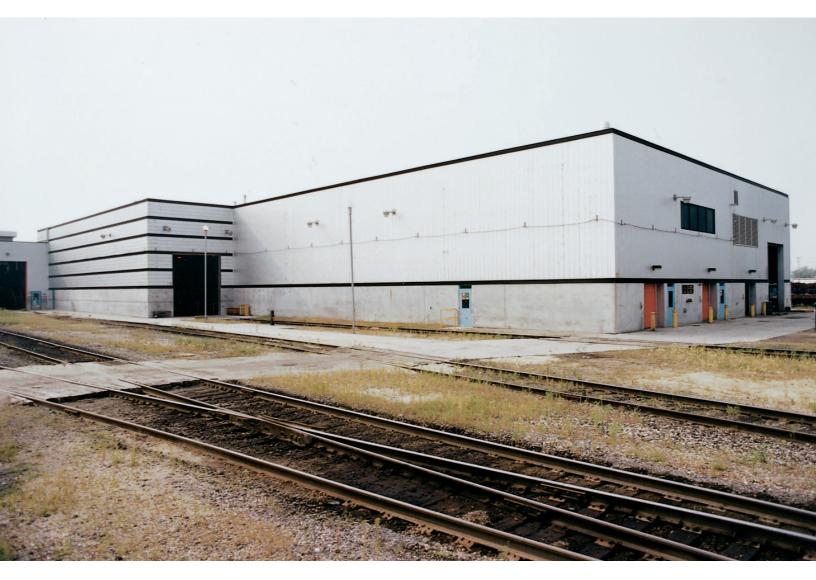

## **CN** Rail Motive Power Facilities

Ernst Hansch Construction Ltd. has worked as a general contractor with CN Rail on a number of projects since 1973, mainly at the CN Transcona Shops and Symington Yard facilities. One of the contracts awarded to Ernst Hansch Construction Ltd. by CN was the Consolidation of their Motive Power Facilities at the Transcona Shops.

This large volume, open span structure facility incorporated the transfer table, sandblasting and painting station, maintenance shop, electrical shop, welding shop, wash station, parts

storage, battery shop, fueling station and petroleum, paint and lubrication storage services. The maintenance area was equipped with an overhead crane system and multiple jib cranes for material transfer and boxcar repair.

The maintenance portion of the building is accessed through an air lock system and high-speed rubber roll-up door that required a high volume ventilation system for rapid, complete air changes within the space.

Client Canadian National

T 61

**Location** Transcona Shops

Winnipeg, Manitoba,

Railway Company

Canada

Size Various

Completed May 1992