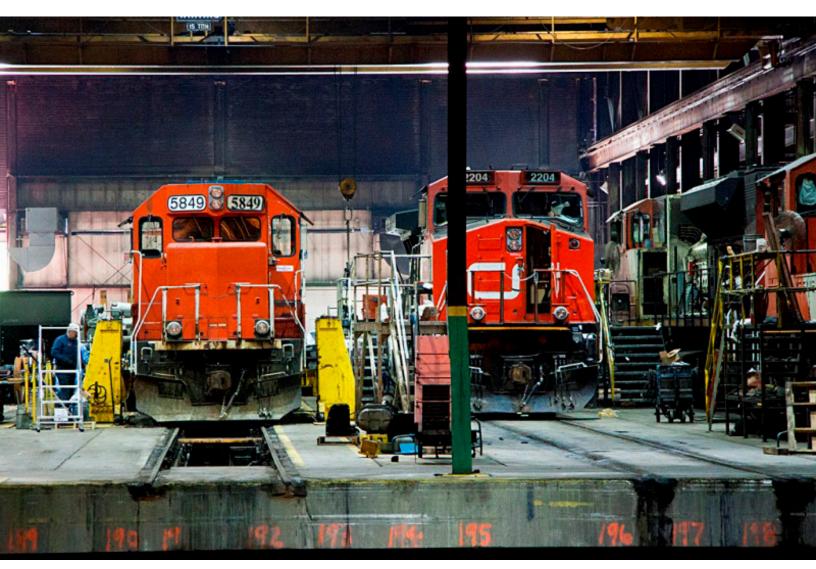

This large volume, open span structure facility incorporated the transfer table, sandblasting and painting station, maintenance shop, electrical shop, welding shop, wash station, parts

storage, battery shop, fueling station and petroleum, paint and lubrication storage services. The maintenance area was equipped with an overhead crane system and multiple jib cranes for material transfer and boxcar repair.

The maintenance portion of the building is accessed through an air lock system and high-speed rubber roll-up door that required a high volume ventilation system for rapid, complete air changes within the space.