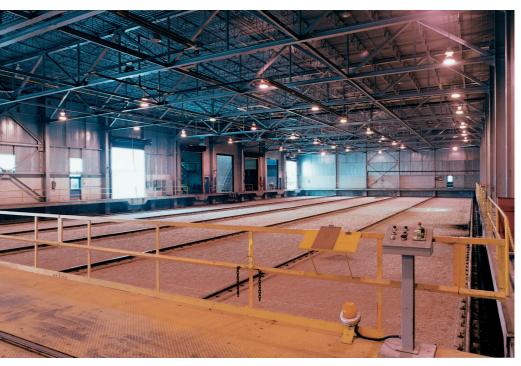

This large volume, open span structure facility incorporated the transfer table, sandblasting and painting station, maintenance shop, electrical shop, welding shop, wash station, parts

storage, battery shop, fueling station and petroleum, paint and lubrication storage services. The maintenance area was equipped with an overhead crane system and multiple jib cranes for material transfer and boxcar repair.

The maintenance portion of the building is accessed through an air lock system and high-speed rubber roll-up door that required a high volume ventilation system for rapid, complete air changes within the space.