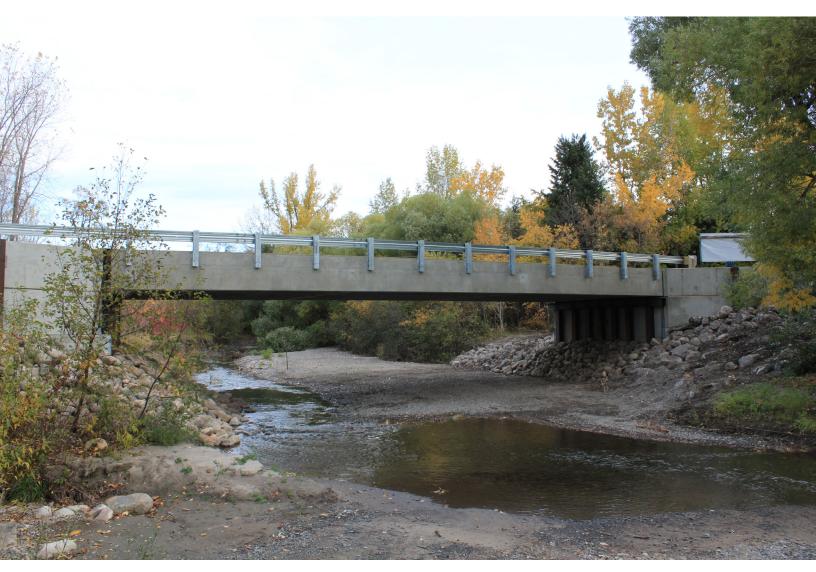

## **Blackburn Bridge Replacement**

The Rural Municipality of Dauphin awarded Ernst Hansch Construction Ltd. the contract to complete the design and construction of an RTAC weight rated, 21 metre single span concrete girders and precast concrete bridge over Edwards Creek.

The existing steel truss Blackburn Bridge was removed and replaced with a new bridge comprised of a steel H pile foundation, precast prestressed retaining walls.

| Client       | RM of Dauphin                    |
|--------------|----------------------------------|
| Location     | Dauphin, Manitoba,<br>Canada     |
| Size         | 21 metre single span             |
| Completed    | October 2013                     |
| Project Type | Bridge & Infrastructure<br>- New |
| Services     | Design-Build                     |