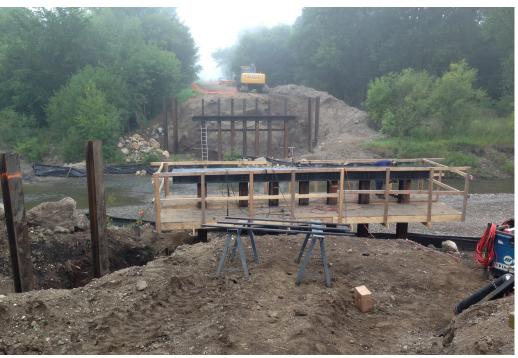

The existing steel truss Blackburn Bridge was removed and replaced with a new bridge comprised of a steel H pile foundation, precast prestressed retaining walls.

| Client       | RM of Dauphin                    |
|--------------|----------------------------------|
| Location     | Dauphin, Manitoba,<br>Canada     |
| Size         | 21 metre single span             |
| Completed    | October 2013                     |
| Project Type | Bridge & Infrastructure<br>- New |
| Services     | Design-Build                     |