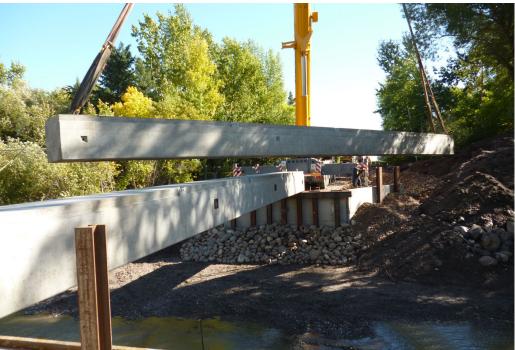

## **Blackburn Bridge Replacement**

The Rural Municipality of Dauphin awarded Ernst Hansch Construction Ltd. the contract to complete the design and construction of an RTAC weight rated, 21 metre single span concrete girders and precast concrete bridge over Edwards Creek.

The existing steel truss Blackburn Bridge was removed and replaced with a new bridge comprised of a steel H pile foundation, precast prestressed retaining walls.

| Client       | RM of Dauphin                    |
|--------------|----------------------------------|
| Location     | Dauphin, Manitoba,<br>Canada     |
| Size         | 21 metre single span             |
| Completed    | October 2013                     |
| Project Type | Bridge & Infrastructure<br>- New |
| Services     | Design-Build                     |