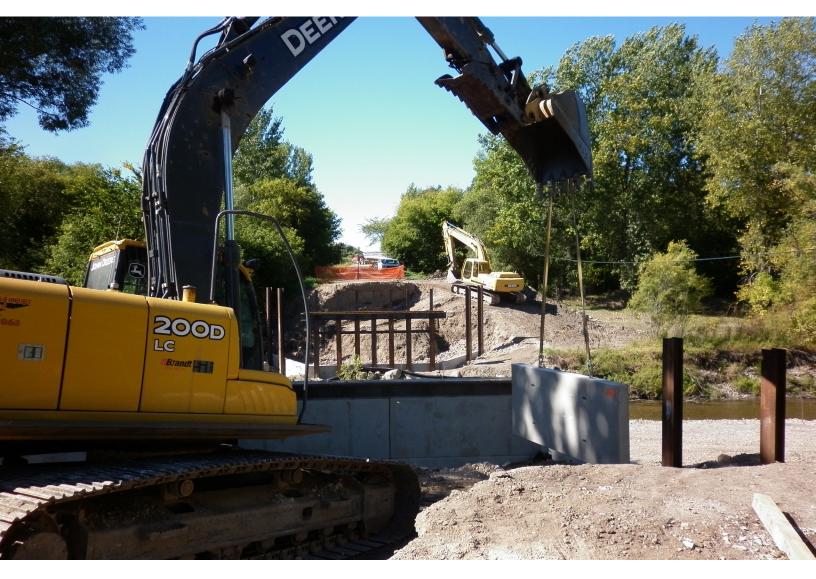

The existing steel truss Blackburn Bridge was removed and replaced with a new bridge comprised of a steel H pile foundation, precast prestressed retaining walls.

| Client       | RM of Dauphin                    |
|--------------|----------------------------------|
| Location     | Dauphin, Manitoba,<br>Canada     |
| Size         | 21 metre single span             |
| Completed    | October 2013                     |
| Project Type | Bridge & Infrastructure<br>- New |
| Services     | Design-Build                     |