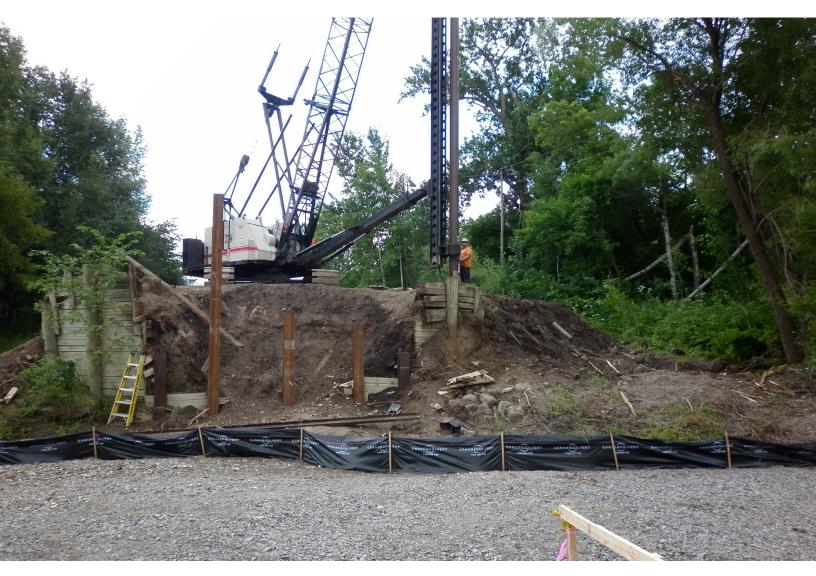

The existing steel truss Blackburn Bridge was removed and replaced with a new bridge comprised of a steel H pile foundation, precast prestressed retaining walls.

| Client       | RM of Dauphin                    |
|--------------|----------------------------------|
| Location     | Dauphin, Manitoba,<br>Canada     |
| Size         | 21 metre single span             |
| Completed    | October 2013                     |
| Project Type | Bridge & Infrastructure<br>- New |
| Services     | Design-Build                     |