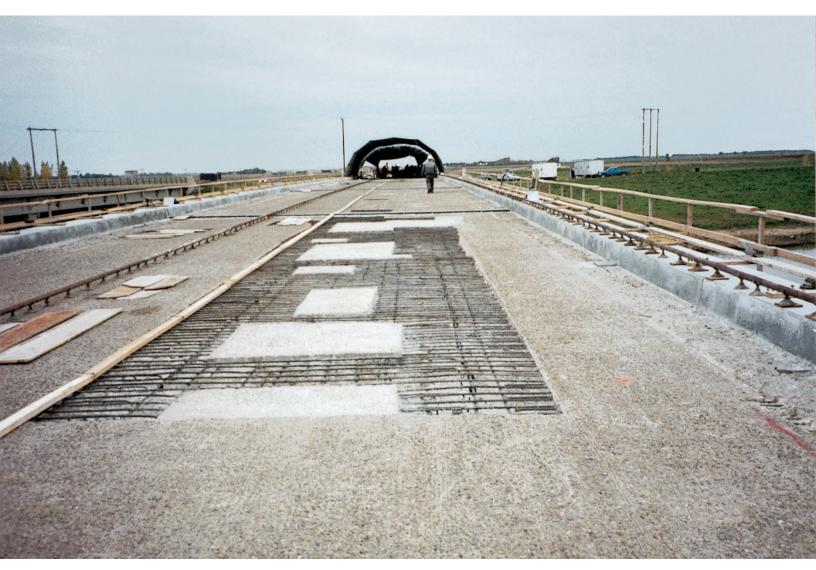

## Assiniboine River Diversion Bridge

Ernst Hansch Construction Ltd. was awarded the Manitoba Infrastructure contract to complete modifications to the bridge over the Assiniboine River Diversion. Located on the Transcanada Hwy No.1W in the RM of Portage la

Prairie, works included replacement of curbs, deck joints, and guard rails as well as the rehabilitation of the concrete bridge deck and placement of a concrete bridge overlay.

| Client       | Manitoba Infrastructure                                               |
|--------------|-----------------------------------------------------------------------|
| Location     | Bridge Site No.3043, RM<br>of Portage la Prairie,<br>Manitoba, Canada |
| Size         | N/A                                                                   |
| Completed    | 1994                                                                  |
| Project Type | Bridges & Infrastructure<br>- Rehabilitation                          |
| Services     | Design-Bid-Build                                                      |