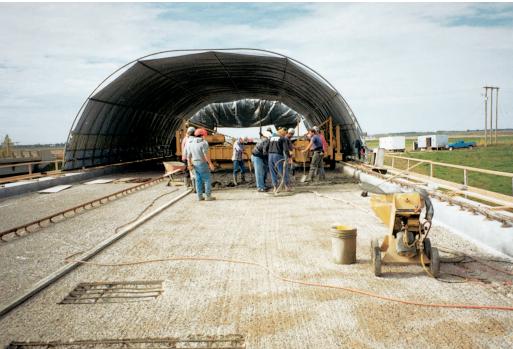

## Assiniboine River Diversion Bridge

Ernst Hansch Construction Ltd. was awarded the Manitoba Infrastructure contract to complete modifications to the bridge over the Assiniboine River Diversion. Located on the Transcanada Hwy No.1W in the RM of Portage la

Prairie, works included replacement of curbs, deck joints, and guard rails as well as the rehabilitation of the concrete bridge deck and placement of a concrete bridge overlay.

| Client       | Manitoba Infrastructure                                               |
|--------------|-----------------------------------------------------------------------|
| Location     | Bridge Site No.3043, RM<br>of Portage la Prairie,<br>Manitoba, Canada |
| Size         | N/A                                                                   |
| Completed    | 1994                                                                  |
| Project Type | Bridges & Infrastructure<br>- Rehabilitation                          |
| Services     | Design-Bid-Build                                                      |