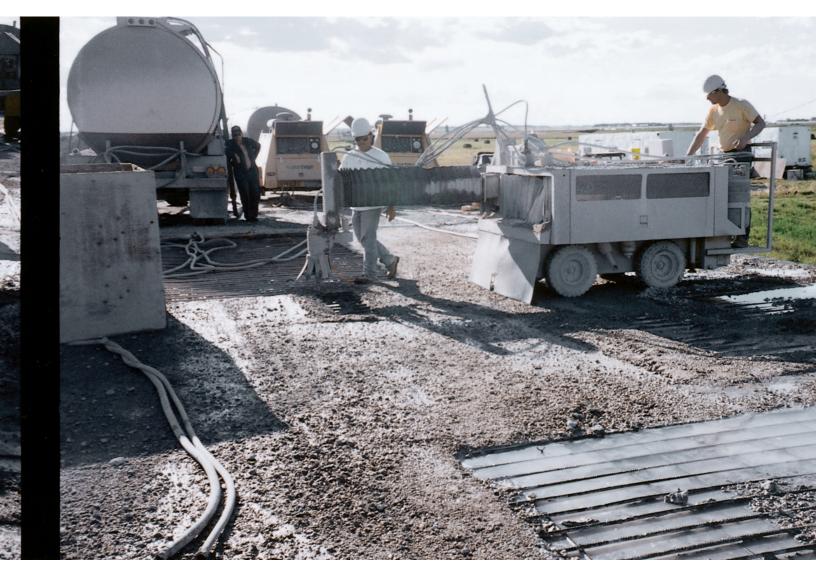

## Assiniboine River Diversion Bridge

Ernst Hansch Construction Ltd. was awarded the Manitoba Infrastructure contract to complete modifications to the bridge over the Assiniboine River Diversion. Located on the Transcanada Hwy No.1W in the RM of Portage la

Prairie, works included replacement of curbs, deck joints, and guard rails as well as the rehabilitation of the concrete bridge deck and placement of a concrete bridge overlay.

| Client       | Manitoba Infrastructure                                               |
|--------------|-----------------------------------------------------------------------|
| Location     | Bridge Site No.3043, RM<br>of Portage la Prairie,<br>Manitoba, Canada |
| Size         | N/A                                                                   |
| Completed    | 1994                                                                  |
| Project Type | Bridges & Infrastructure<br>- Rehabilitation                          |
| Services     | Design-Bid-Build                                                      |