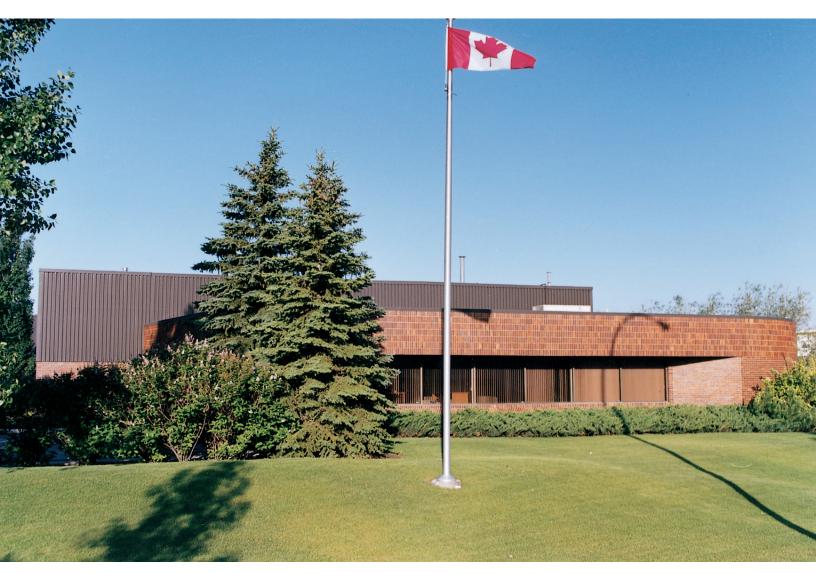

## 169 Omands Creek New Building

Ernst Hansch Construction Ltd. provided design-build services for a new structural steel frame office and warehouse building at 169 Omands Creek for Moore Industrial Ltd.

Ernst Hansch Construction Ltd. has provided construction services for over 30 years to Moore Industrial Ltd.,

a national supplier of metal cutting and fabricating machinery, tools, supplies, construction and industrial supplies. Other works completed at this location include a warehouse addition, loading dock addition, and three office renovations. Client Moore Industrial Ltd.

Location 169 Omands Creek,

Winnipeg, Manitoba

Size Various

**Completed** Various

Project Type Industrial

Services Design-Build