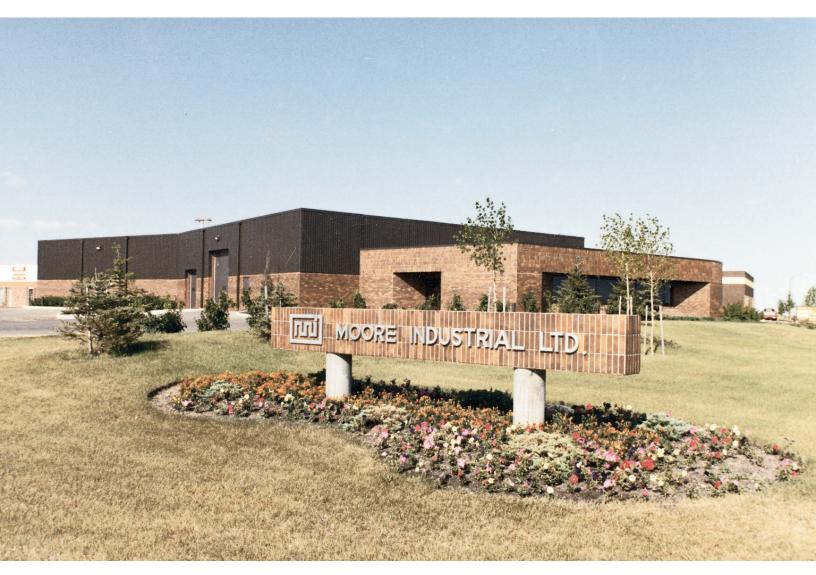

## 169 Omands Creek New Building

Ernst Hansch Construction Ltd. provided design-build services for a new structural steel frame office and warehouse building at 169 Omands Creek for Moore Industrial Ltd.

Ernst Hansch Construction Ltd. has provided construction services for over 30 years to Moore Industrial Ltd.,

a national supplier of metal cutting and fabricating machinery, tools, supplies, construction and industrial supplies. Other works completed at this location include a warehouse addition, loading dock addition, and three office renovations. Client Moore Industrial Ltd.

Location 169 Omands Creek,

Winnipeg, Manitoba

Size Various

**Completed** Various

Project Type Industrial

Services Design-Build