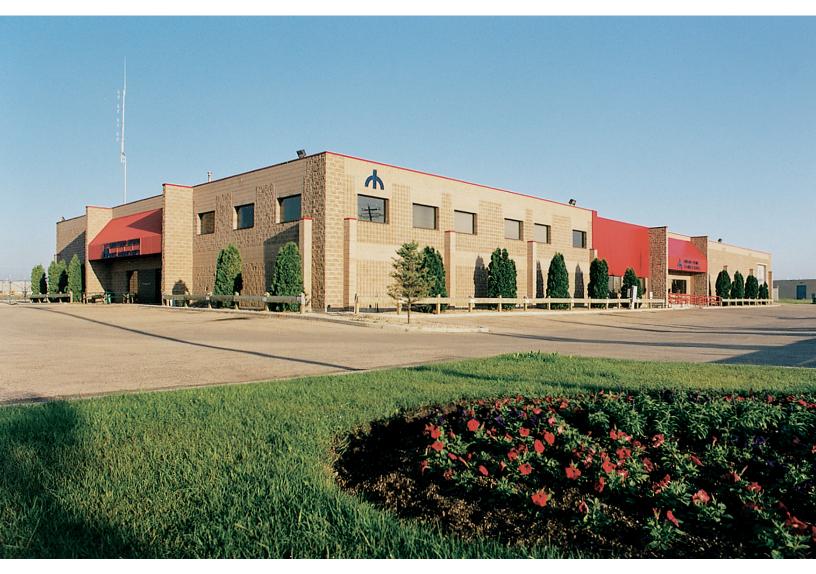

## Former PTF Castings Warehouse

Hansch Construction Ltd. completed the design build of the new 30,275 located at 19 Henlow Bay in Winnipeg.

Formerly home to PTF Castings, Ernst sq.ft. structural steel frame industrial building, including office space,

| Client       | PTF Castings                                                                      |
|--------------|-----------------------------------------------------------------------------------|
| Location     | 19 Henlow Bay, Winnipeg,<br>Manitoba                                              |
| Size         | 30,275 square feet                                                                |
| Completed    | 1987                                                                              |
| Project Type | Industrial - Manufacturing<br>Industrial - Warehouse,<br>Distribution & Logistics |
| Services     | Design-Build                                                                      |